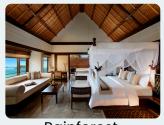

| Rainforest Seaview Villa | Single   | Twin    | 3rd Pax | CWB     | CNB |
|--------------------------|----------|---------|---------|---------|-----|
| 3D2N Free & Easy         | SGD 1309 | SGD 689 | SGD 409 | SGD 209 |     |
| Extension Night          | SGD 550  | SGD 275 | SGD 145 | SGD 40  |     |

### Banyan Tree Bintan at a Glance

Facilities, Restaurants & More

Facade

**Beach Pool** 

Saffron

**Treetops** Restaurant

Rainforest Seaview Villa

Rainforest Seaview Villa